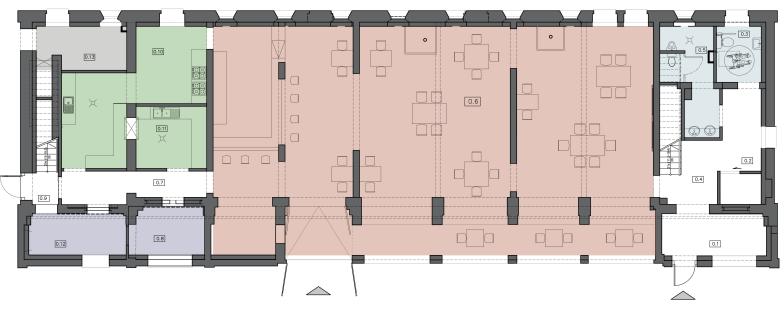

### **EXAMPLE LAYOUT GROUND FLOOR**

The ground floor level can accommodate a restaurant with a kitchen area. The consumption room is planned for approximately 45 places. The main entrance to the restaurant for customers is situated in one of the gates in the east-annex. On the south façade, the existing entrance is for employees and deliveries. The north-staircase is meant for the restaurant clientele/users of the first floor.

# LEGEND

| BIURA         |
|---------------|
| WĘZEŁ CIEPLNY |
| TOALETY       |

| 0.1  | KOMUNIKACJA                                 | GRES | communication                          | 8,79 m                |
|------|---------------------------------------------|------|----------------------------------------|-----------------------|
| 0.2  | KOMUNIKACJA+SCHODY                          | GRES | communication+stairs                   | 17,41 m <sup>2</sup>  |
| 0.3  | WC DLA KOBIET / WC DLA<br>NIEPELNOSPRAWNYCH | GRES | WC for women<br>WC for disabled person | 5,02 m³               |
| 0.4  | MAGAZYNEK                                   | GRES | storage room                           | 2,47 m <sup>2</sup>   |
| 0.5  | WC DLA MĘŻCZYZN                             | GRES | WC for men                             | 9,32 m <sup>2</sup>   |
| 0.6  | SALA                                        | GRES | consumption room                       | 200,13 m <sup>2</sup> |
| 0.7  | ŚLUZA                                       | GRES | buffer                                 | 8,46 m <sup>2</sup>   |
| 0.8  | MAGAZYN                                     | GRES | storage room                           | 7,07 m²               |
| 0.9  | KOMUNIKACJA + SCHODY                        | GRES | communication + stairs                 | 6,83 m²               |
| 0.10 | KUCHNIA                                     | GRES | kitchen                                | 24,31 m <sup>2</sup>  |
| 0.11 | ZMYWALNIA                                   | GRES | dish washer                            | 8,87 m <sup>2</sup>   |
| 0.12 | MAGAZYN                                     | GRES | storage room                           | 8,09 m <sup>2</sup>   |
| 0.13 | WĘZEŁ CIEPLNY                               | GRES | heating room                           | 8,51 m <sup>3</sup>   |