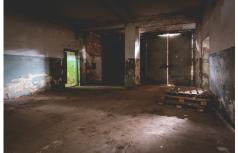

# **PROPERTY DESCRIPTION**

The Fire Station building is an adaptive reuse project located at the Road to Freedom, just across the refurbished Dyrekcja building. Built in 1878 as one of the core buildings on the Imperial Shipyard, the building from the beginning functioned as a fire station including a coach house and stables for horses.

The refurbishment of the two-storey building will respect the architectural qualities of the historic building and maintain its raw, industrial character.

Considering the physical aspects in combination with its strategic location, the Investor is looking for a tenant, who will create here a destination for people to come together, seeking a good time, socialize, party, wine & dine in a beautiful historic, industrial setting.

We welcome innovative concepts that combine different functions, like retail, bar, restaurant, event space etc. Around the building there is ample space to create outdoor seating areas. Moreover, the building offers a large outdoor terrace on the first floor.