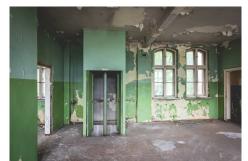

## **DESIGN:**

The design, currently awaiting conservators permit, assumes maintaining the main body and raw character of the building.

The building will be renovated to a Developer Standard. This included the repair of external walls, replacement of the roofing, window and door woodwork, the replacement of the floor and media connections (water, electricity, sanitary sewage, heating, telephone and internet networks). Due to its poor technical condition and lack of historic values, the west-annex of the building will be demolished. The east annex with the terrace on the first floor will be renovated.

This floor can either be an extended restaurant space, connected to the ground floor (e.g. seating areas, event space), or it can be organized more separated with other functions (e.g. office suits, meeting rooms).