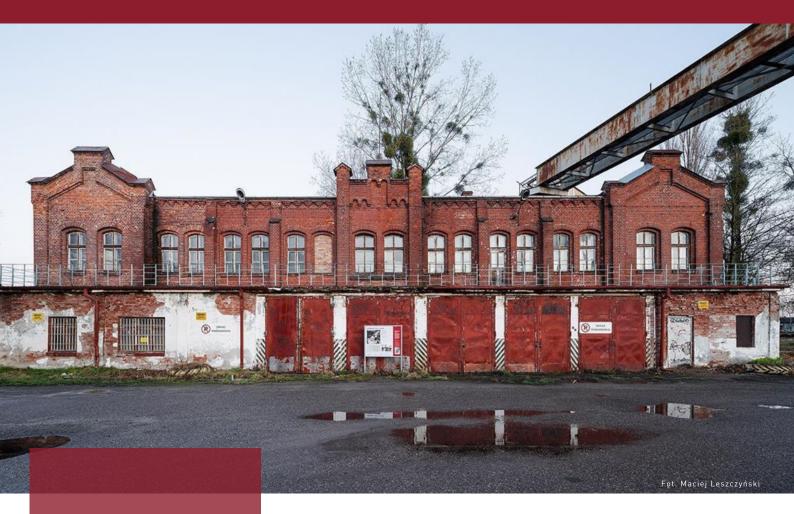

# **PROPERTY DESCRIPTION**

The Fire Station building is an adaptive reuse project located at the Road to Freedom, just across the refurbished Dyrekcja building. Built in 1878 as one of the core buildings on the Imperial Shipyard, the building from the beginning functioned as a fire station including a coach house and stables for horses.

The refurbishment of the two-storey building will respect the architectural qualities of the historic building and maintain its raw, industrial character.

Considering the physical aspects in combination with its strategic location, the Investor is looking for a tenant, who will create here a destination for people to come together, seeking a good time, socialize, party, wine & dine in a beautiful historic, industrial setting.