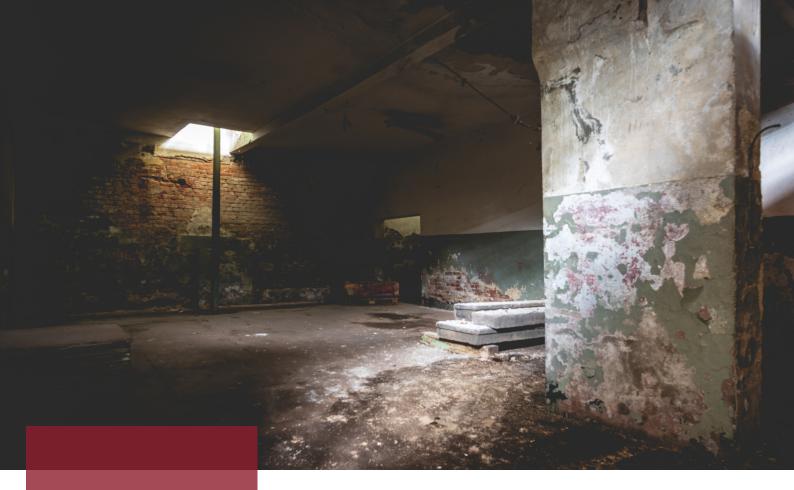

The refurbishment of the two-storey building will respect the architectural qualities of the historic building and maintain its raw, industrial character.

Considering the physical aspects in combination with its strategic location, the Investor is looking for a tenant, who will create here a destination for people to come together, seeking a good time, socialize, party, wine & dine in a beautiful historic, industrial setting.

## **DESIGN:**

The design, currently awaiting conservators permit, assumes maintaining the main body and raw character of the building.

The building will be renovated to a Developer Standard. This included the repair of external walls, replacement of the roofing, window and door woodwork, the replacement of the floor and media connections (water, electricity, sanitary sewage, heating, telephone and internet networks). Due to its poor technical condition and lack of historic values, the west-annex of the building will be demolished. The east annex with the terrace on the first floor will be renovated.