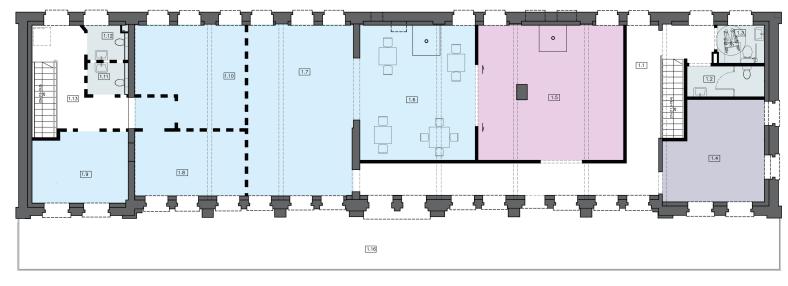

# **EXAMPLE LAYOUT 1ST FLOOR**

This floor can either be an extended restaurant space, connected to the ground floor (e.g. seating areas, event space), or it can be organized more separated with other functions (e.g. office suits, meeting rooms).

| 1.1  | KOMUNIKACJA                                 | GRES | communication                                | 32.05 m <sup>2</sup> |
|------|---------------------------------------------|------|----------------------------------------------|----------------------|
| 1.2  | WC DLA MĘŻCZYZN                             | GRES | WC for men                                   | 4,67 m <sup>3</sup>  |
| 1.3  | WC DLA KOBIET / WC DLA<br>NIEPEŁNOSPRAWNYCH | GRES | WC for women/<br>WC for disabled person      | 3,52 m²              |
| 1.4  | MAGAZYNEK                                   | GRES | storage room                                 | 18.89 m <sup>2</sup> |
| 1.5  | POMIESZCZENIE BIUROWE                       | GRES | office room                                  | 37,68 m²             |
| 1.6  | KAWARNIA                                    | GRES | cafe                                         | 29,58 m²             |
| 1.7  | KAWIARNIA Z BAREM                           | GRES | cafe with bar                                | 36,09 m <sup>2</sup> |
| 1.8  | POM. PRZYNALEŻNE DO<br>ZAPLECZA GASTRONOMI  | GRES | room belongs to the<br>gastronomy facilities | 14,23 m²             |
| 1.9  | POM. PRZYNALEŻNE DO<br>ZAPLECZA GASTRONOMI  | GRES | room belongs to the<br>gastronomy facilities | 13,30 m²             |
| 1.10 | POM. PRZYNALEŻNE DO<br>ZAPLECZA KAWARNI     | GRES | room belongs to the<br>cafe facilities       | 20,02 m³             |
| 1.11 | WC MESKI                                    | GRES | WC for men                                   | 2,52 m <sup>2</sup>  |
| 1.12 | WC DAMSKI                                   | GRES | WC for women                                 | 2,78 m <sup>2</sup>  |
| 1.13 | KOMUNIKACJA                                 | GRES | communication                                | 12,99 m <sup>2</sup> |
| POWE | RZCHNIA UŻYTKOWA                            |      | space total                                  | 228,32 m²            |
| 1.16 | TARAS                                       | GRES | terroce                                      | 75,31 m²             |
| POWE | RZCHNIA UŻYTKOWA ŁACZ                       | INIE | usable space total                           | 303,63 m²            |